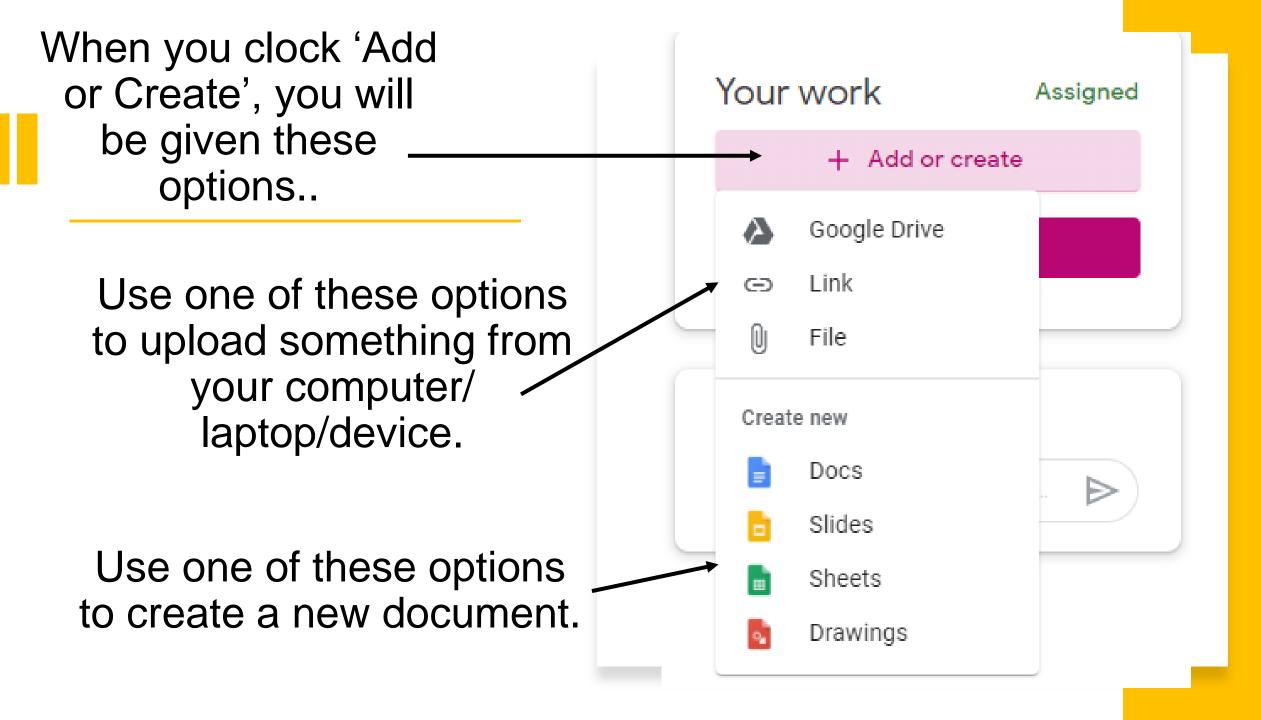

#### **Step Three**

Click on the side tabs to take you to a specific subject. You will then see the lessons come up on the page. Click on the lesson you would like to complete.

Once your work is complete, click here to send it in to your teacher.