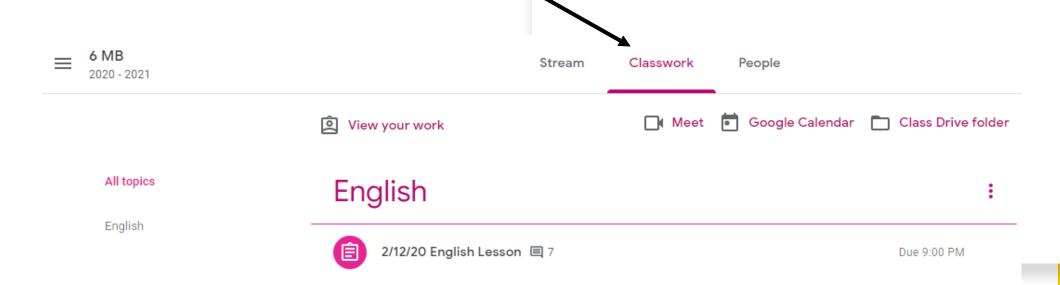

# Accessing and uploading work on Google Classroom





### Step One

Login to Google Classroom using the following website and the login details sent to you by your class teacher.

classroom.google.com



#### Sign in

Use your Google Account

Email or phone

Forgot email?

Not your computer? Use Guest mode to sign in privately.

Learn more

Create account

Next

#### **Step Two**

Click on the Classwork tab at the top of the screen.



#### **Step Three**

Click on the side tabs to take you to a specific subject. You will then see the lessons come up on the page. Click on the lesson you would like to complete.







Once your work is complete, click here to send it in to your teacher.



## For more support, this YouTube video is very helpful on how to view and submit work ©

https://www.youtube.com/watch?v=kW0LINNd1Qw&feature=youtu.be

You can also contact your class teacher via our child's year group email for further support.