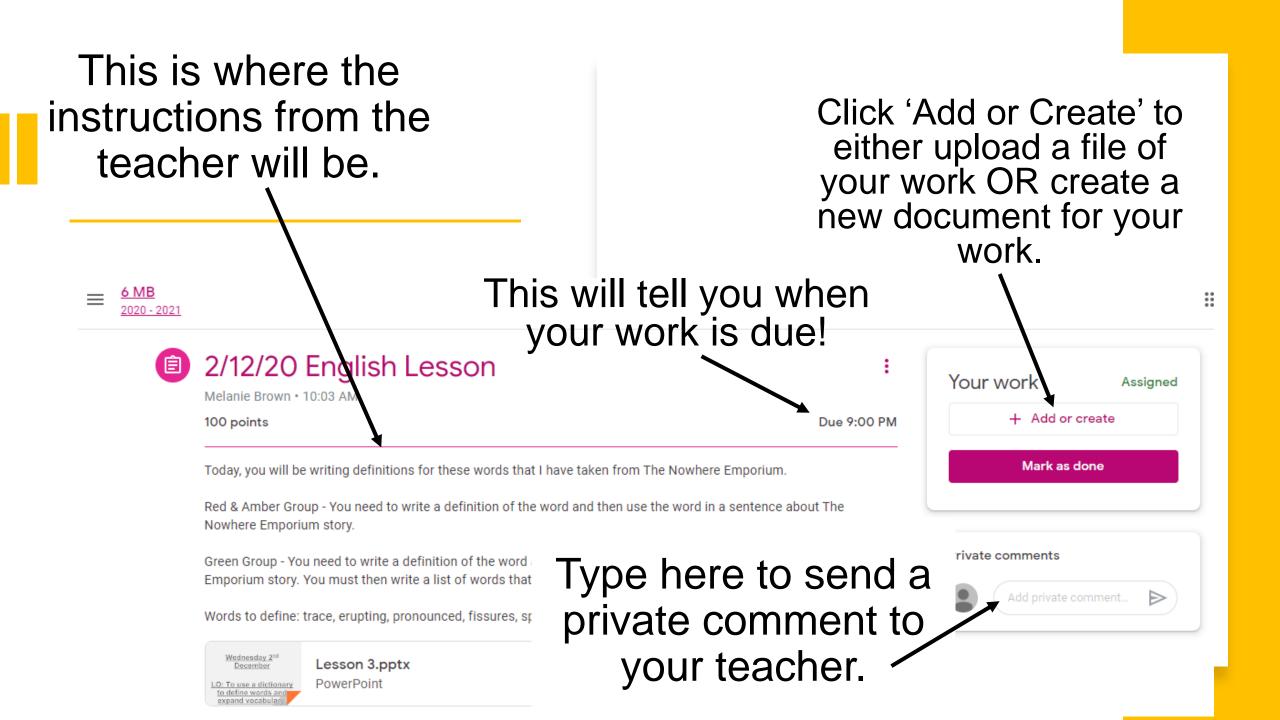

#### **Step Three**

Click on the side tabs to take you to a specific subject. You will then see the lessons come up on the page. Click on the lesson you would like to complete.

Once your work is complete, click here to send it in to your teacher.