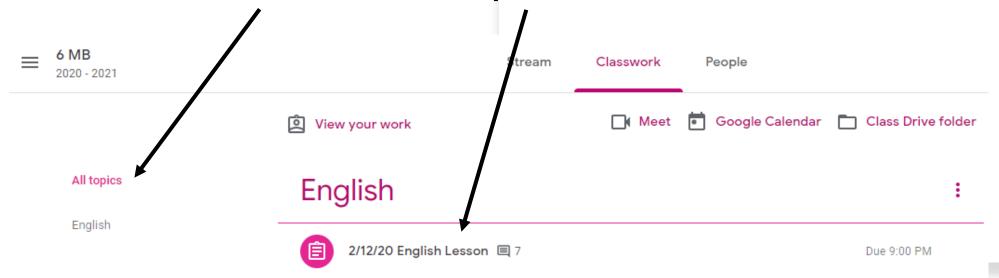

#### **Step Three**

Click on the side tabs to take you to a specific subject. You will then see the lessons come up on the page. Click on the lesson you would like to complete.

Once your work is complete, click here to send it in to your teacher.