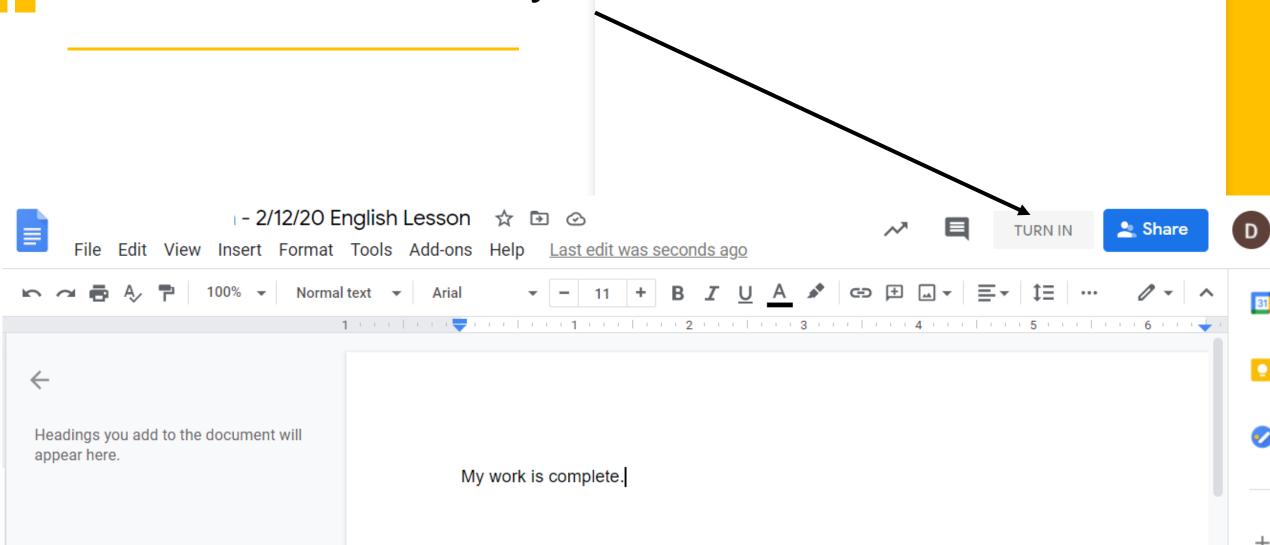

#### **Step Three**

Click on the side tabs to take you to a specific subject. You will then see the lessons come up on the page. Click on the lesson you would like to complete.

Once your work is complete, click here to send it in to your teacher.